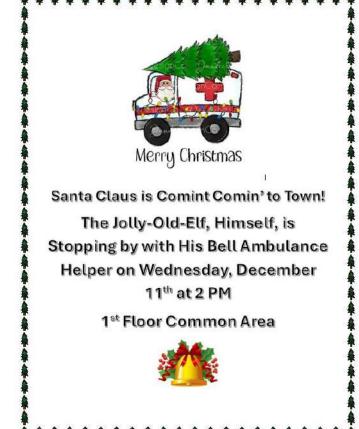

# Season's Greetings Friends & Family!

"... You better watch out, you better not cry, you better not pout, I'm telling you why ..." Santa Claus is coming to the Hamilton House!

We are excited to announce that we have not one, but TWO, visits from Santa marked down on our calendar! Our first visit from the "Jolly-Old-Elf" will be when he rides along with Bell Ambulance on Wednesday, Dec. 11th at 2 PM. Our second visit from Santa, will be when he hitches up his sleigh to bring Leo Club members John Long Middle School - Grafton), when they come to sing Christmas Carols with our residents, on Friday, Dec. 13th, at 3:45 PM.