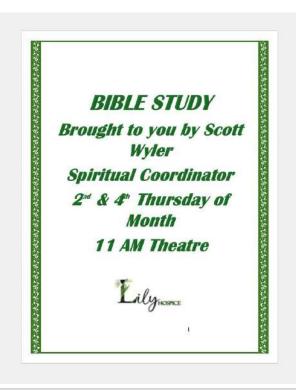

There will be only one ROSARY in the month of December.

Wedndsday, December 4th

2:30 PM ~ Theatre

NEW BIBLE STUDY - 2nd & 4th THURSDAY EACH MONTH 11 AM - THEATRE

2 PM - Dining Room

Singing with the John Long
Middle School Leo Club &
Visit from Santa!
Friday, December 13<sup>th</sup>
3:45 PM
1st Floor Common Area